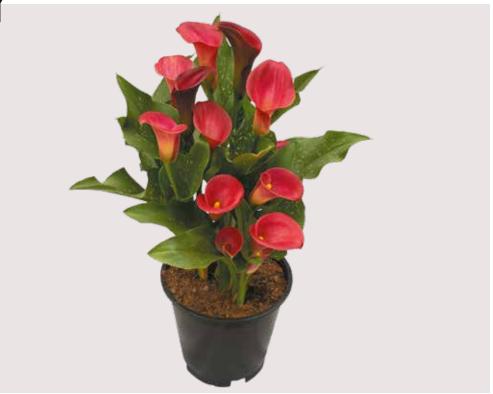

# **POPART**®

'konartpop'

**USE** 

Potplant

**SIZE** Short **SPEED** 

13 weeks

**LEAVES** 

# **CANDY ART**®

'konartcand'

**USE** 

Potplant

**SIZE** 

Medium

**SPEED** 

12 weeks