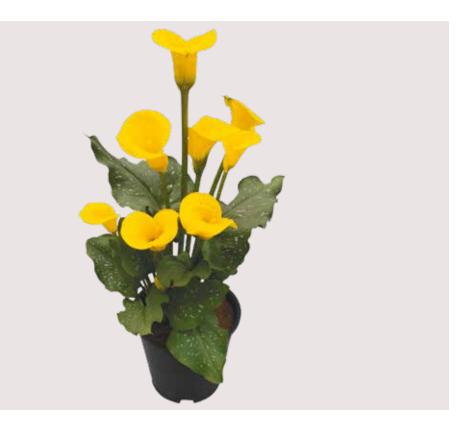

# **LEAVES**

ORANGE

**ART**®

'konartorange'

**USE** 

Potplant

**SIZE** 

Short

**SPEED** 

12 weeks

**LEAVES** 