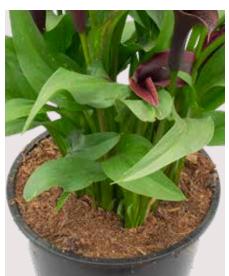

# BORDEAUX ART®

'konabordx'

**USE**Cutflower

**SIZE** Large **SPEED** 

14 weeks

**LEAVES**Spotted

HOLLAND

**ART**®