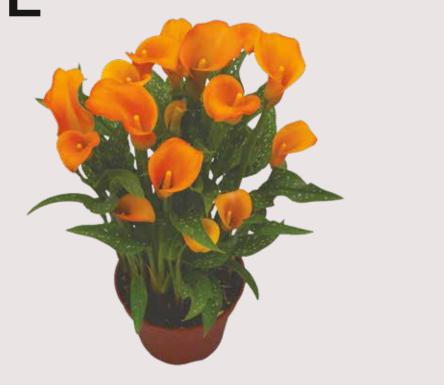

# **LEAVES**

ORANGE

**ART**®

'konartorange'

**USE** 

Potplant

**SIZE** 

Short

**SPEED** 

12 weeks

**LEAVES** 