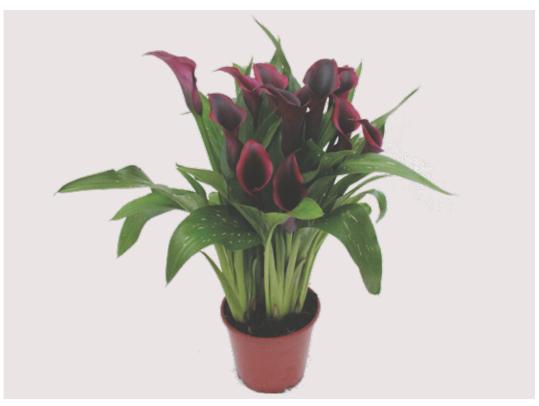

# BORDEAUX ART®

'konabordx'

**USE**Cutflower

**SIZE** Large **SPEED** 

14 weeks

**LEAVES**Spotted

HOLLAND

**ART**®