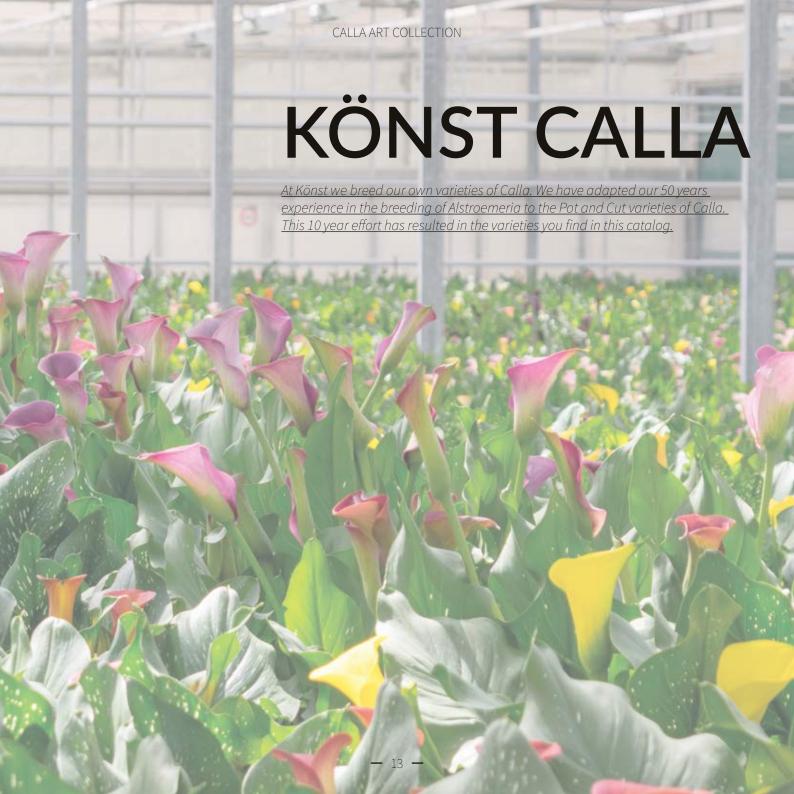

'konartwhit'

USE

Cutflower / Potplant

**SIZE** 

Medium

**SPEED** 13 Weeks

10 1100110

**LEAVES** 