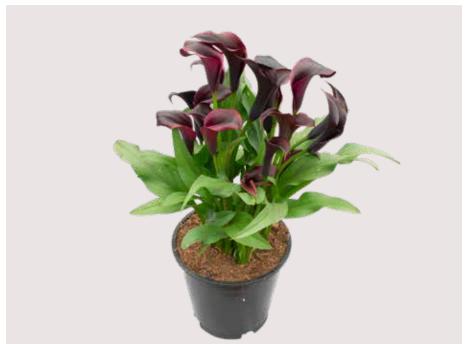

# BORDEAUX ART®

'konabordx'

**USE**Cutflower

**SIZE** Large **SPEED** 

14 weeks

**LEAVES**Spotted

HOLLAND

**ART**®