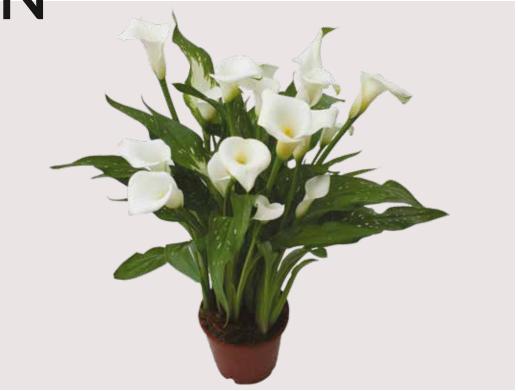

'konartwhit'

USE

Cutflower / Potplant

**SIZE** 

Medium

**SPEED** 13 Weeks

10 1100110

**LEAVES** 