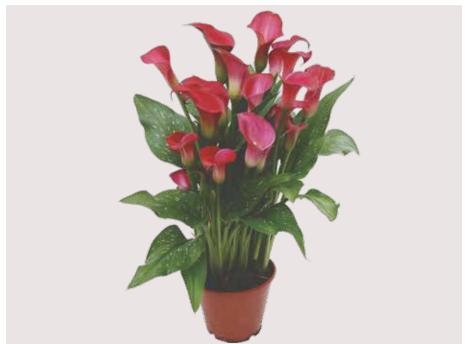

'konartwhit'

USE

Cutflower / Potplant

**SIZE** 

Medium

**SPEED** 13 Weeks

10 1100110

**LEAVES** 