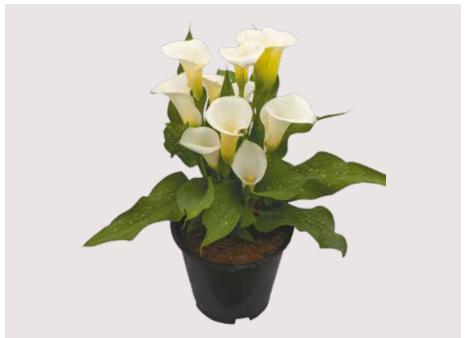

# **IVORY ART**®

'konzivorya'

**USE** 

Cutflower/Potplant

**SIZE** 

Long

**SPEED** 

14 weeks