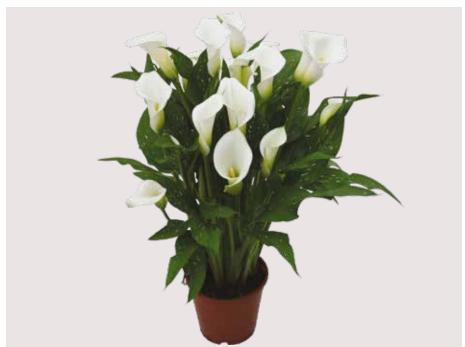

'konartwhit'

USE

Cutflower / Potplant

**SIZE** 

Medium

**SPEED** 13 Weeks

10 1100110

**LEAVES** 