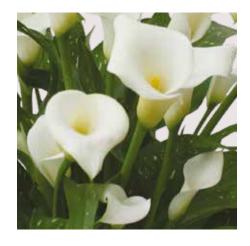

'konartwhit'

USE

Cutflower / Potplant

**SIZE** 

Medium

**SPEED** 13 Weeks

10 1100110

**LEAVES** 