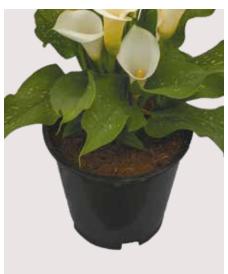

'konartwhit'

USE

Cutflower / Potplant

**SIZE** 

Medium

**SPEED** 13 Weeks

10 1100110

**LEAVES** 

**VIRGIN** 

**ART**®

'konartvirg'

# **USE**

Potplant

**SIZE** 

Short

**SPEED** 

11 Weeks