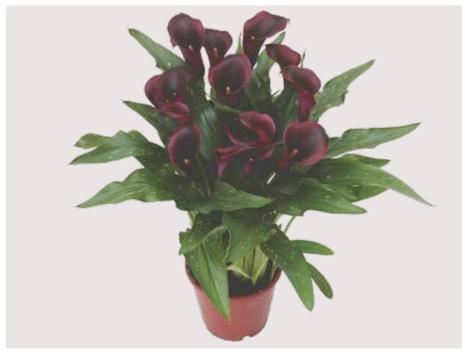

# BORDEAUX ART®

'konabordx'

**USE**Cutflower

**SIZE** Large **SPEED** 

14 weeks

**LEAVES**Spotted

HOLLAND

**ART**®