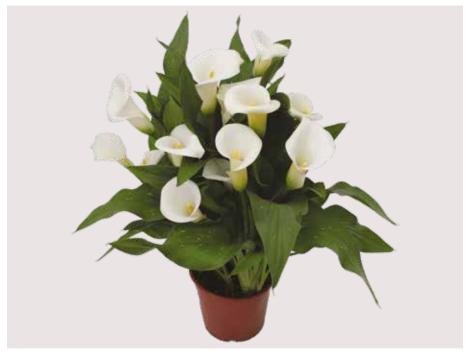

'konartwhit'

USE

Cutflower / Potplant

**SIZE** 

Medium

**SPEED** 13 Weeks

10 1100110

**LEAVES** 