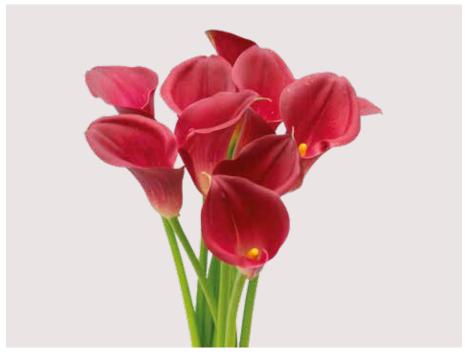

# BORDEAUX ART®

'konabordx'

**USE**Cutflower

**SIZE** Large **SPEED** 

14 weeks

**LEAVES**Spotted

HOLLAND

**ART**®