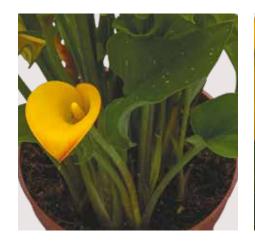

# **POPART**®

'konartpop'

**USE** 

Potplant

**SIZE** Short **SPEED** 

13 weeks

**LEAVES** 