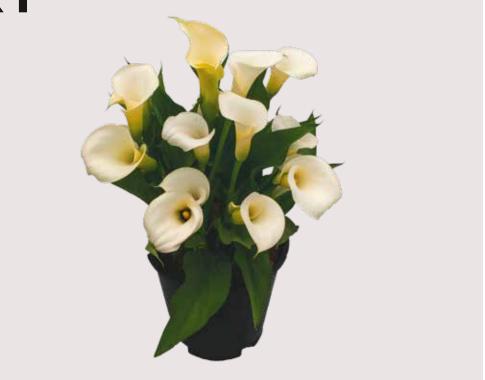

'konartwhit'

USE

Cutflower / Potplant

**SIZE** 

Medium

**SPEED** 13 Weeks

10 1100110

**LEAVES** 