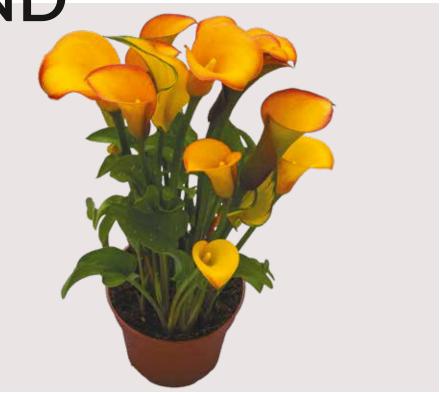

# **POPART**®

'konartpop'

**USE** 

Potplant

**SIZE** Short **SPEED** 

13 weeks

**LEAVES** 